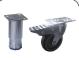

#### **DETAILS**

The items can be supplied either with adjustable feet or lockable castor

Furonorm 600x400mm set of guides (10 Layer for each door)

Main switch and digital thermostat fitted as standard

Evaporator with anti-corrosion treatment