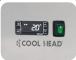

#### **DETAILS**

The items can be supplied either with adjustable feet or lockable castor

Furonorm 600x400mm set of guides (10 Layer for each door)

Main switch and digital thermostat fitted as standard

Evaporator with anti-corrosion treatment