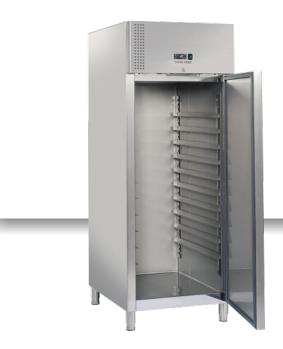

# **INOX | Upright Cabinets**

BAKERY REFRIGERATED CABINETS ▶ VENTILATED ▶ CHILLER

### **GENERAL FEATURES**

| EURONORM refrigerated upright cabinet                     | • |
|-----------------------------------------------------------|---|
| Stainless Steel exterior and interior                     | • |
| Ventilated Cooling                                        | • |
| Evaporator with anti-corrosion treatment                  | • |
| Automatic compressor cycle defrost                        | • |
| Foaming Agent Cyclopentane (60mm per side)                | • |
| Digital Thermostat                                        | • |
| Removable Gasket                                          | • |
| LED light and lock fitted as standard                     | • |
| Door: Self closing and reversible door fitted as standard | • |
| Set of 10 slides for bakery tray 600X800                  | • |
| N.4 S/S Adjustable feet - (Lockable castor as Optional)   | • |
| Energy efficiency class: D                                | • |

#### **TECHNICAL SPECIFICATIONS**

| Capacity                         | 800 L         |
|----------------------------------|---------------|
| Temperature                      | +2° ~ +8°C    |
| Consumption                      | 3.521 kWh/24h |
| Rated Power                      | 230 W         |
| Noise level                      | 50 dB(A)      |
| Net Weight                       | 127 Kg        |
| Gross Weight                     | 139 Kg        |
| External Dimensions (WxDxH mm)   | 740x990x2010  |
| Internal Dimensions (WxDxH mm)   | 624x860x1396  |
| Packaging dimensions (WxDxH mm)  | 765x1025x2070 |
| Loading quantities 20'/40'/40'HQ | 16/34/34      |

#### **DETAILS**

The items can be supplied either with adjustable feet or lockable castor

Furonorm 600x400mm set of guides (10 Layer for each door)

Main switch and digital thermostat fitted as standard

Evaporator with anti-corrosion treatment