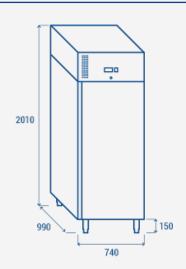

#### **TECHNICAL SPECIFICATIONS**

| Capacity                         | 800 L         |
|----------------------------------|---------------|
| Temperature                      | +2° ~ +8°C    |
| Consumption                      | 3.521 kWh/24h |
| Rated Power                      | 230 W         |
| Noise level                      | 50 dB(A)      |
| Net Weight                       | 127 Kg        |
| Gross Weight                     | 139 Kg        |
| External Dimensions (WxDxH mm)   | 740x990x2010  |
| Internal Dimensions (WxDxH mm)   | 624x860x1396  |
| Packaging dimensions (WxDxH mm)  | 765x1025x2070 |
| Loading quantities 20'/40'/40'HQ | 16/34/34      |

## **PRODUCT DIMENSIONS**